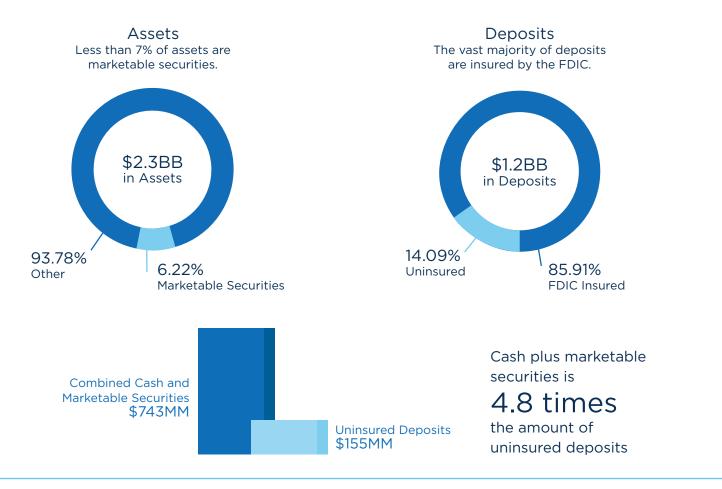

#### **Performance Indicators**

- A Texas ratio less than 1%
- The second lowest Accumulated Other Comprehensive Income (AOCI) of 100 U.S. banks nearest in size
- A diversified and stable deposit base
- Strong sources of liquidity including multiple available and unfunded lines of credit
- Existing regulatory capital over \$250MM
- Non-interest income as a % of assets in the top quartile of peer banks