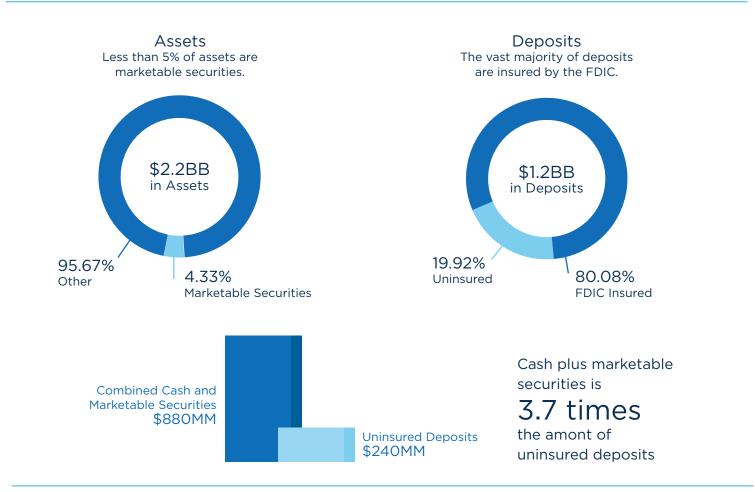

#### **Performance Indicators**

- A Texas ratio less than 1%
- The second lowest Accumulated Other Comprehensive Income (AOCI) of 100 U.S. banks nearest in size
- A diversified and stable deposit base
- Strong sources of liquidity including multiple available and unfunded lines of credit
- Existing regulatory capital over \$250MM
- Non-interest income as a % of assets in the top quartile of peer banks