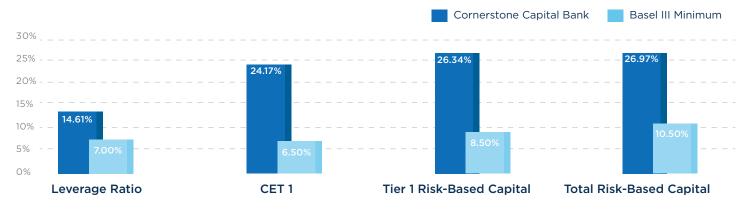

#### **Financial Highlights**

The bank's capital well exceeds the highest regulatory thresholds.

**Brook Silvestri** | EVP, Institutional Banking bsilvestri@cornerstonecapital.com C: 224.587.3438

LEARN MORE AT: CornerstoneCapital.com/BankWithConfidence

#### **Performance Indicators**

- A Texas ratio less than 6%
- Low Accumulated Other Comprehensive Income (AOCI) compared to the 100 U.S. banks of similar size
- A diversified and stable deposit base
- Strong sources of liquidity including multiple available and unfunded lines of credit
- Existing regulatory capital over \$340MM
- Non-interest income as a % of assets in the top quartile of peer banks