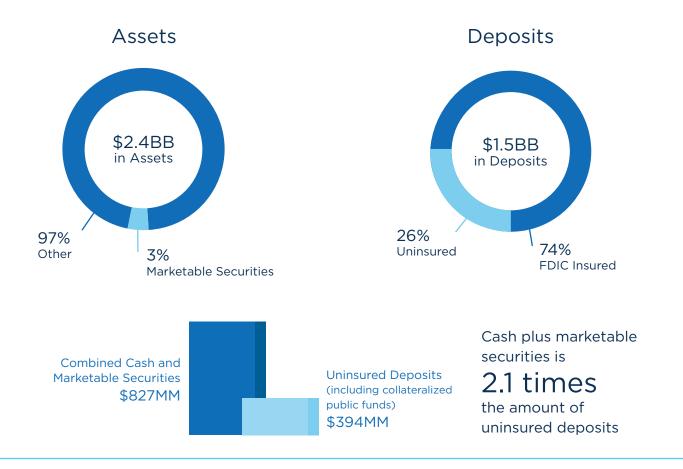

#### **Performance Indicators**

- A Texas ratio less than 6%
- Low Accumulated Other Comprehensive Income (AOCI) compared to the 100 U.S. banks of similar size
- A diversified and stable deposit base
- Strong sources of liquidity including multiple available and unfunded lines of credit
- Existing regulatory capital over \$340MM
- Non-interest income as a % of assets in the top quartile of peer banks