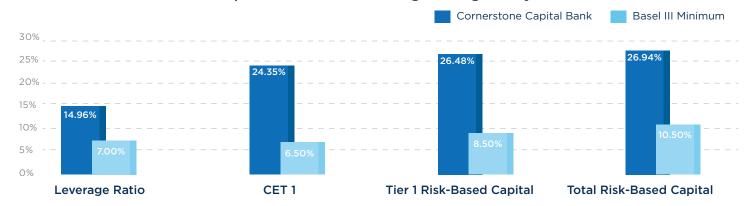

Cornerstone Capital Bank is the result of a merger between one of the nation's premier independent residential mortgage companies, Cornerstone Home Lending, and The Roscoe Bank of Roscoe, Texas. The 2022 union brought together nearly 150 years of collective operating success and created the highest initially-capitalized bank in Texas history. Offering this diversified mix of financial services strengthens the balance sheet and allows us to serve clients through any economic cycle.

### **Financial Highlights**



### The bank's capital well exceeds the highest regulatory thresholds.





## **Performance Indicators**

- A Texas ratio less than 1%
- The second lowest Accumulated Other Comprehensive Income (AOCI) of 100 U.S. banks nearest in size
- A diversified and stable deposit base
- Strong sources of liquidity including multiple available and unfunded lines of credit
- Existing regulatory capital over \$250MM
- Non-interest income as a % of assets in the top quartile of peer banks

# **2024 YTD Highlights**

Loan Growth

+7%

Deposit Growth

+7%



Recognized as an

ICBA
Top Lender

**Top 1%** 

of All Companies on Glassdoor

### **Offerings**

Our institutional experts serve community banks, credit unions, trust companies, and investment firms across the nation with asset and liability support. We bring efficiency and positivity into every interaction and we're her