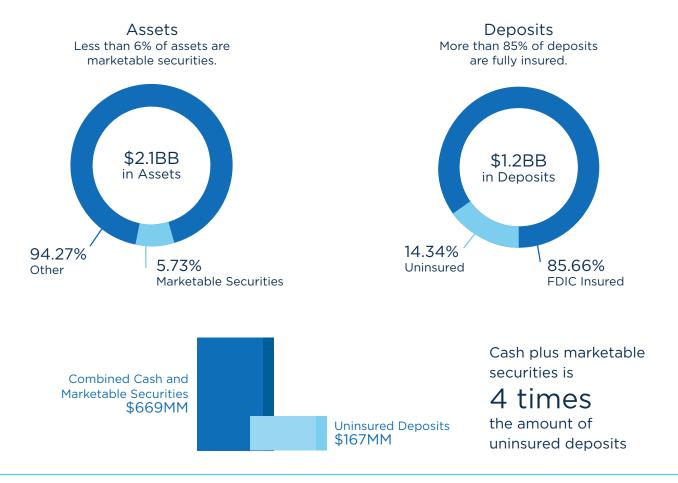

## **Performance Indicators**

- A Texas ratio less than 1%
- The second lowest Accumulated Other Comprehensive Income (AOCI) of 100 U.S. banks nearest in size
- A diversified and stable deposit base
- Strong sources of liquidity including multiple available and unfunded lines of credit
- Existing regulatory capital over \$250MM
- Non-interest income as a % of assets in the top quartile of peer banks